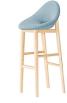

C3

C4

C5

C6

Barstool with solid beechwood or metal structure, and semi or fully upholstered seat and back.

Barstool - solid beechwood frame, semi-upholstered seat and back.

COM: 85 cm - 0.95 yds

2419WP Beechwood \$2,460

\$2,517 \$2,562 \$2,637

\$2,691 \$2,766

\$2,811

Barstool - solid beechwood frame, fully upholstered seat and back.

COM: 80 cm - 0.9 yds

2419WT

Beechwood

\$2,325 \$2,439 \$2,532 \$2,685

\$2,787

\$2,937

\$3,033

Barstool - solid steel frame frame, fully upholstered seat and back.

COM: 80 cm - 0.9 yds

Epoxy powder-coated

\$1,752

\$1,863