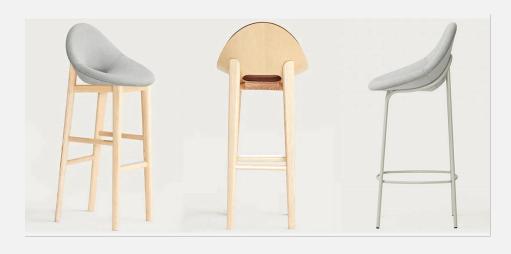

### Leizu Stool

Manufacturer: Capdell, Spain

**Fabric Categories** 

Product Code

Description

COM\*

C1

C2

C3

C4

C5

C6

Barstool with solid beechwood or metal structure, and semi or fully upholstered seat and back.

Barstool - solid beechwood frame, semi-upholstered seat and back.

COM: 85 cm - 0.95 yds

2419WP Beechwood \$2,460

\$2,517 \$2,562 \$2,637

\$2,691 \$2,766

\$2,811

Barstool - solid beechwood frame, fully upholstered seat and back.

COM: 80 cm - 0.9 yds

2419WT

Beechwood

\$2,325 \$2,439 \$2,532 \$2,685

\$2,787

\$2,937

\$3,033

Barstool - solid steel frame frame, fully upholstered seat and back.

COM: 80 cm - 0.9 yds

Epoxy powder-coated

\$1,752

\$1,863