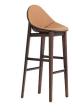

C3

C4

C5

C6

Barstool with solid beechwood or metal structure, and semi or fully upholstered seat and back.

Barstool - solid beechwood frame, semi-upholstered seat and back.

COM: 85 cm - 0.95 yds

2419WP Beechwood \$2,460

\$2,517 \$2,562 \$2,637

\$2,691 \$2,766

\$2,811

Barstool - solid beechwood frame, fully upholstered seat and back.

COM: 80 cm - 0.9 yds

2419WT

Beechwood

\$2,325 \$2,439 \$2,532 \$2,685

\$2,787

\$2,937

\$3,033

Barstool - solid steel frame frame, fully upholstered seat and back.

COM: 80 cm - 0.9 yds

Epoxy powder-coated

\$1,752

\$1,863