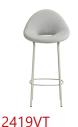

C3

C4

C5

C6

Barstool with solid beechwood or metal structure, and semi or fully upholstered seat and back.

Barstool - solid beechwood frame, semi-upholstered seat and back.

COM: 85 cm - 0.95 yds

2419WP Beechwood \$2,460

\$2,517 \$2,562 \$2,637

\$2,691 \$2,766

\$2,811

Barstool - solid beechwood frame, fully upholstered seat and back.

COM: 80 cm - 0.9 yds

2419WT

Beechwood

\$2,325 \$2,439 \$2,532 \$2,685